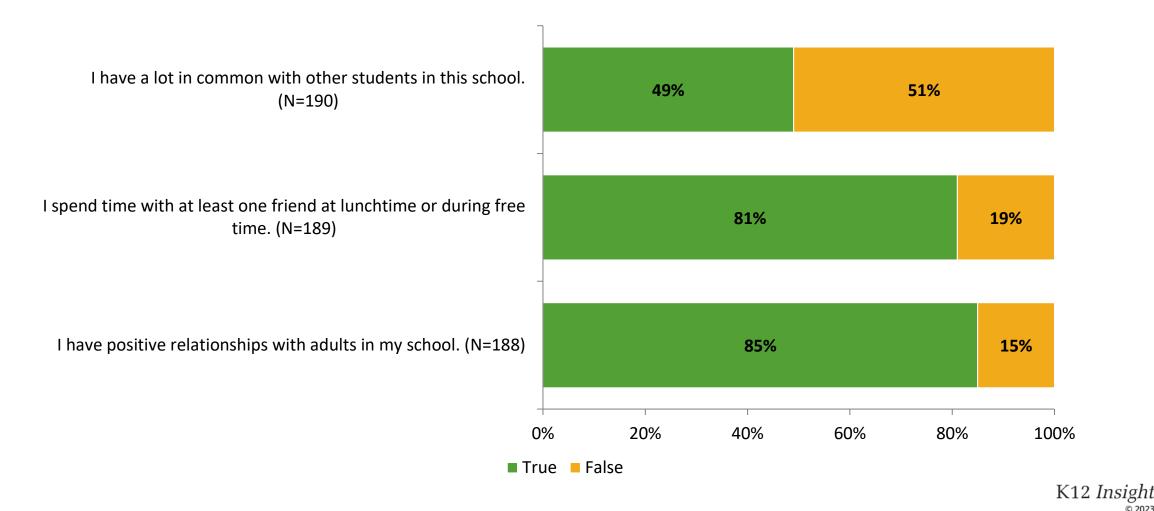

## **Like School**

Thinking about how you feel/act most of the time, is the following statement true or false?

K12 Insight 🔾

© 2023

Generally, I like school. (N=185)