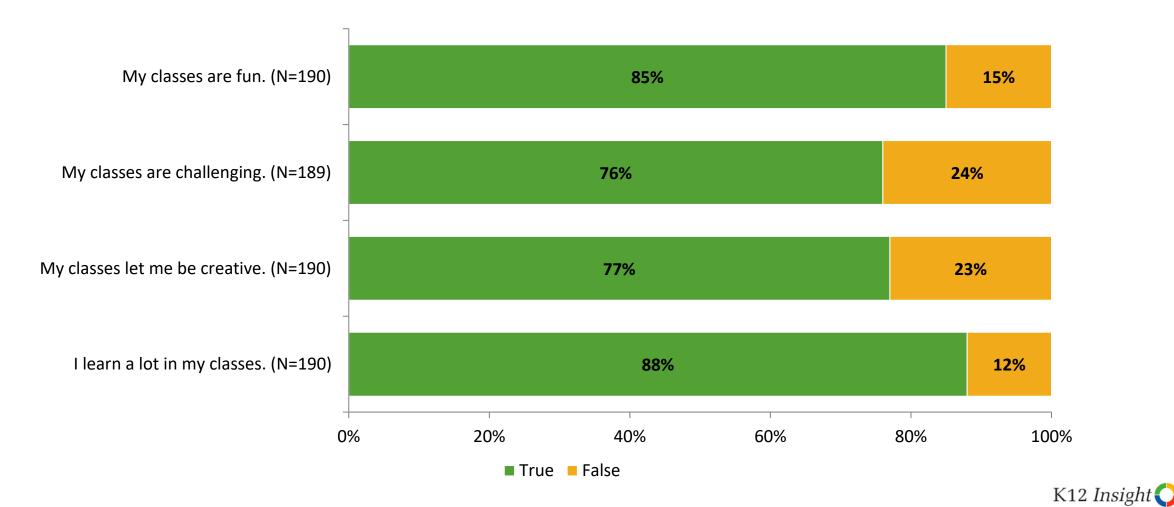

# **Class Experience**

Thinking about how you feel/act most of the time, are the following statements true or false?