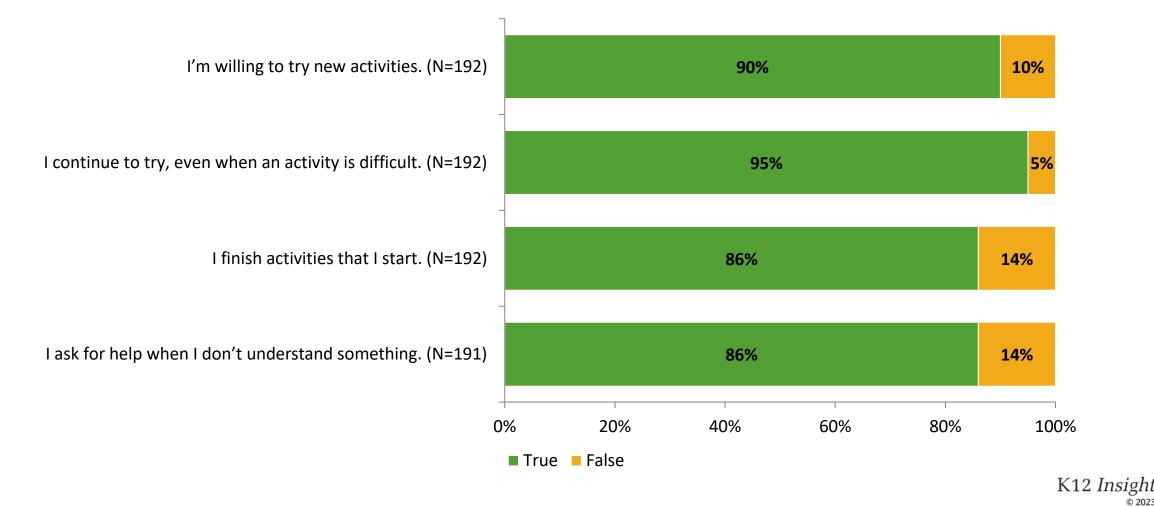

Thinking about how you feel/act most of the time, are the following statements true or false?



## **Like School**

Thinking about how you feel/act most of the time, is the following statement true or false?



K12 Insight 🔾

© 2023

Generally, I like school. (N=185)

# **Class Experience**

Thinking about how you feel/act most of the time, are the following statements true or false?



## **Student Experience**

Thinking about how you feel/act most of the time, are the following statements true or false?



# **Academic Support**



### Relevance

Thinking about how you feel/act most of the time, are the following statements true or false?



#### Involvement

Thinking about how you feel/act most of the time, are the following statements true or false?



## Self-Management



### Grit



#### Acceptance

Thinking about how you feel/act most of the time, are the following statements true or false?



## **Relationships with Peers**



## **Relationships with Adults in School**

Thinking about how you feel/act most of the time, are the following statements true or false?



### Grade

Grade (N=192)



#### **End of Presentation**



Follow us on Twitter: @k12insight

www.k12insight.com