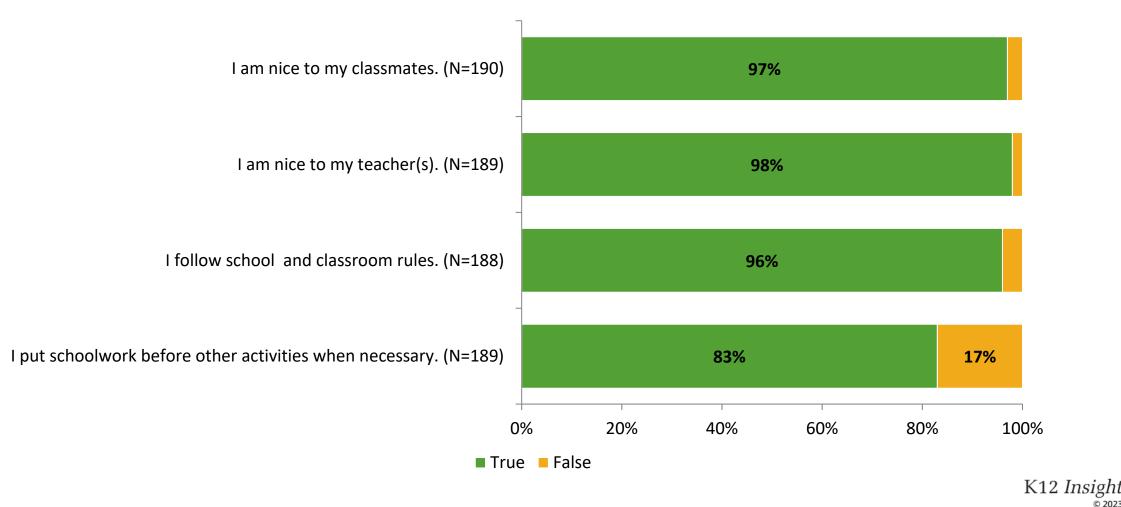

## Self-Management

## **Relationships with Adults in School**

Thinking about how you feel/act most of the time, are the following statements true or false?