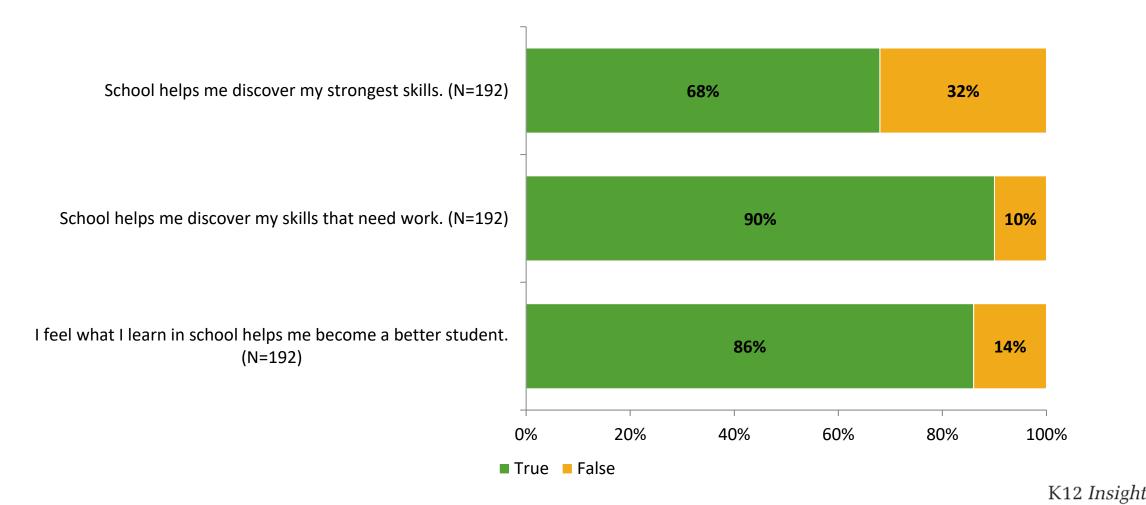

# **Student Engagement Survey for Elementary Students: Oldsmar Elementary School**

Results

School Year 2022-2023





## **Overall Engagement**

Thinking about how you feel/act most of the time, are the following statements true or false?



# **Overall Engagement (Continued)**

Thinking about how you feel/act most of the time, are the following statements true or false?



## **Like School**

Thinking about how you feel/act most of the time, is the following statement true or false?



K12 Insight 🔾

© 2023

Generally, I like school. (N=185)

# **Class Experience**

Thinking about how you feel/act most of the time, are the following statements true or false?



## **Student Experience**

Thinking about how you feel/act most of the time, are the following statements true or false?



# **Academic Support**



### Relevance

Thinking about how you feel/act most of the time, are the following statements true or false?



#### Involvement

Thinking about how you feel/act most of the time, are the following statements true or false?



## Self-Management



### Grit



#### Acceptance

Thinking about how you feel/act most of the time, are the following statements true or false?



## **Relationships with Peers**



## **Relationships with Adults in School**

Thinking about how you feel/act most of the time, are the following statements true or false?



### Grade

Grade (N=192)



#### **End of Presentation**



Follow us on Twitter: @k12insight

www.k12insight.com