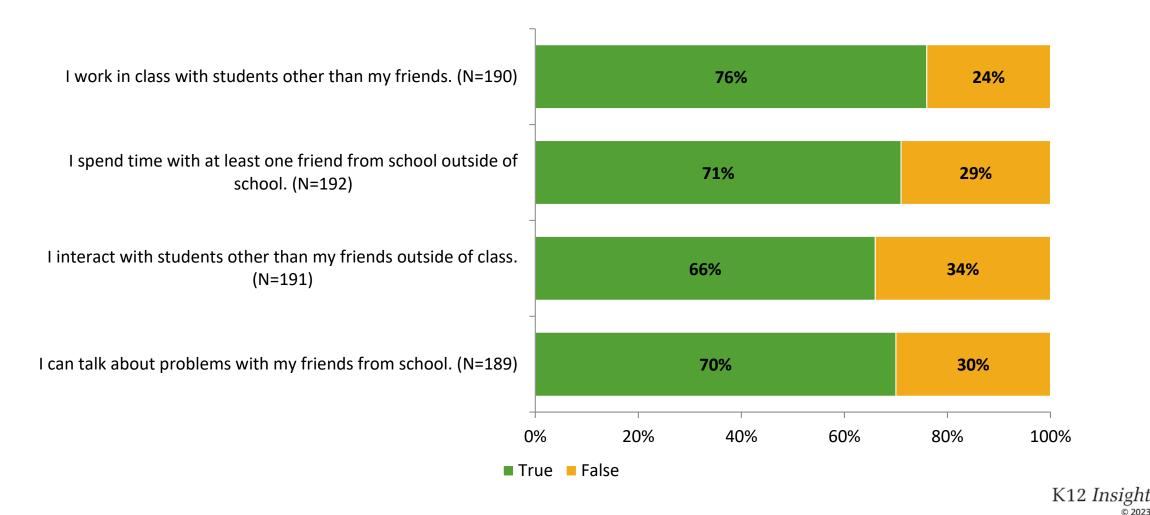

most of the time, is the following statement true or false?



K12 Insight 🔾

© 2023

Generally, I like school. (N=185)

# **Class Experience**

Thinking about how you feel/act most of the time, are the following statements true or false?



## **Student Experience**

Thinking about how you feel/act most of the time, are the following statements true or false?



# **Academic Support**



### Relevance

Thinking about how you feel/act most of the time, are the following statements true or false?



#### Involvement

Thinking about how you feel/act most of the time, are the following statements true or false?



## Self-Management



### Grit



#### Acceptance

Thinking about how you feel/act most of the time, are the following statements true or false?



## **Relationships with Peers**



## **Relationships with Adults in School**

Thinking about how you feel/act most of the time, are the following statements true or false?



### Grade

Grade (N=192)



#### **End of Presentation**



Follow us on Twitter: @k12insight

www.k12insight.com