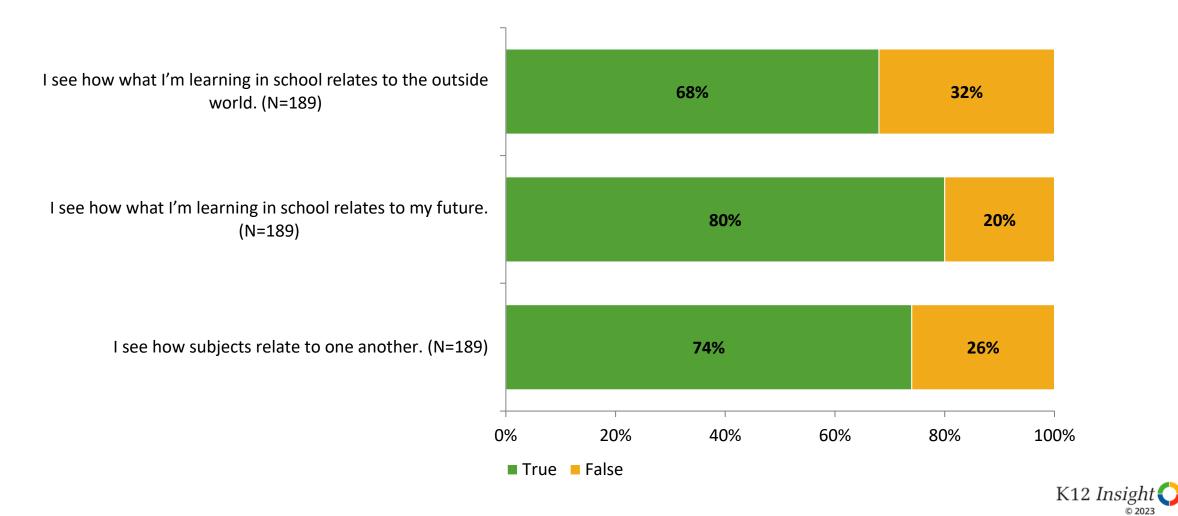

### Relevance

Thinking about how you feel/act most of the time, are the following statements true or false?