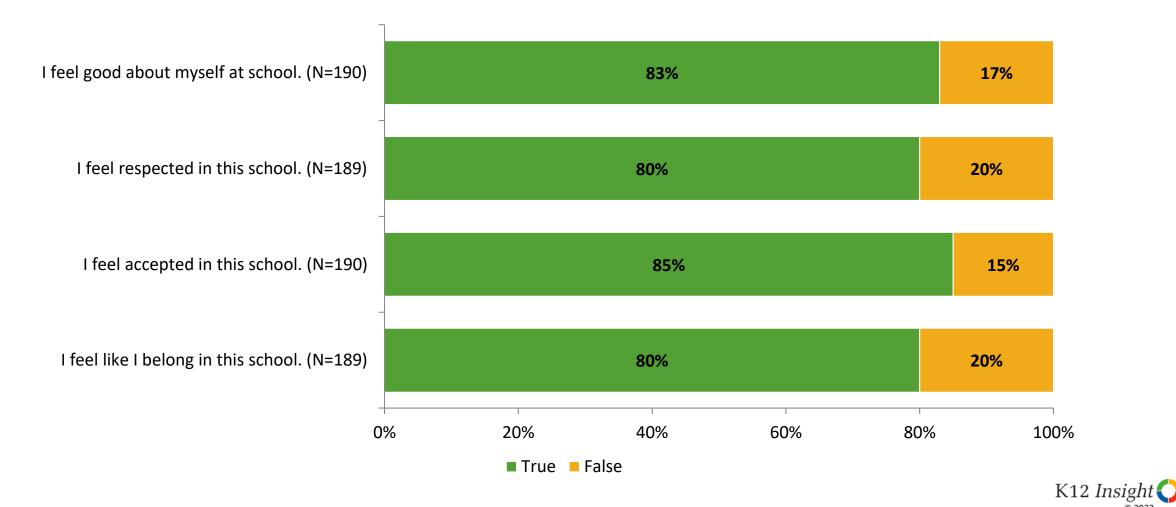

#### Acceptance

Thinking about how you feel/act most of the time, are the following statements true or false?