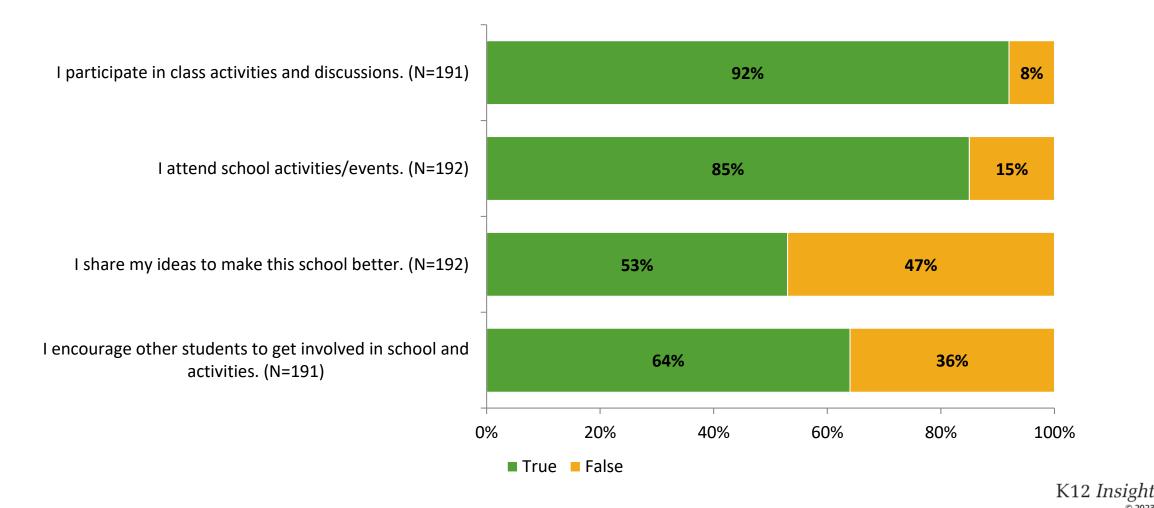

#### Involvement

Thinking about how you feel/act most of the time, are the following statements true or false?

## **Relationships with Peers**