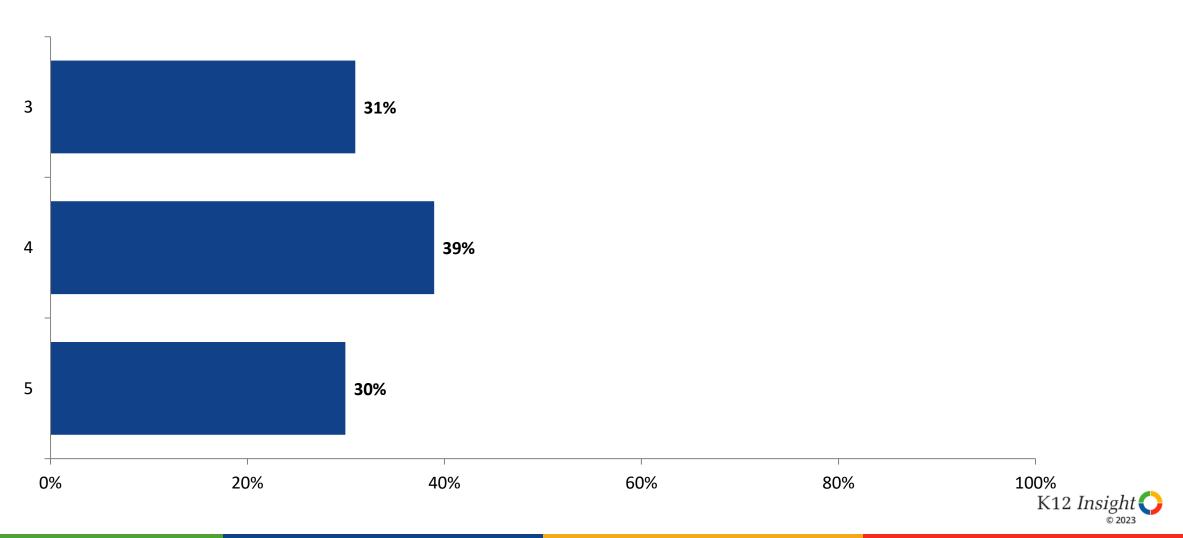

eel/act most of the time, are the following statements true or false?



## **Student Experience**

Thinking about how you feel/act most of the time, are the following statements true or false?



# **Academic Support**



### Relevance

Thinking about how you feel/act most of the time, are the following statements true or false?



#### Involvement

Thinking about how you feel/act most of the time, are the following statements true or false?



## Self-Management



### Grit



#### Acceptance

Thinking about how you feel/act most of the time, are the following statements true or false?



## **Relationships with Peers**



## **Relationships with Adults in School**

Thinking about how you feel/act most of the time, are the following statements true or false?



### Grade

Grade (N=192)



#### **End of Presentation**



Follow us on Twitter: @k12insight

www.k12insight.com