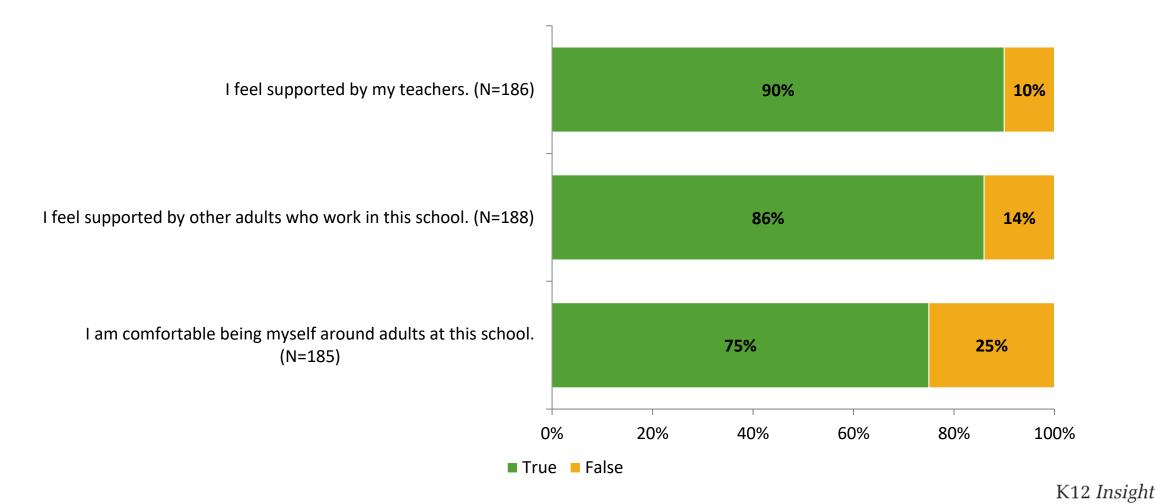

## **Relationships with Adults in School**

Thinking about how you feel/act most of the time, are the following statements true or false?