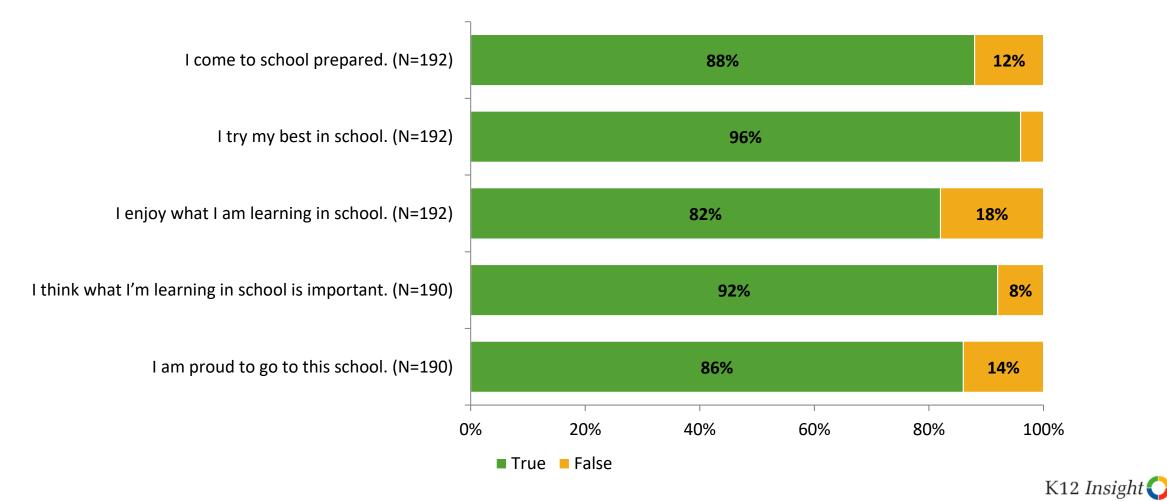

## **Relationships with Peers**

## **Relationships with Adults in School**

Thinking about how you feel/act most of the time, are the following statements true or false?