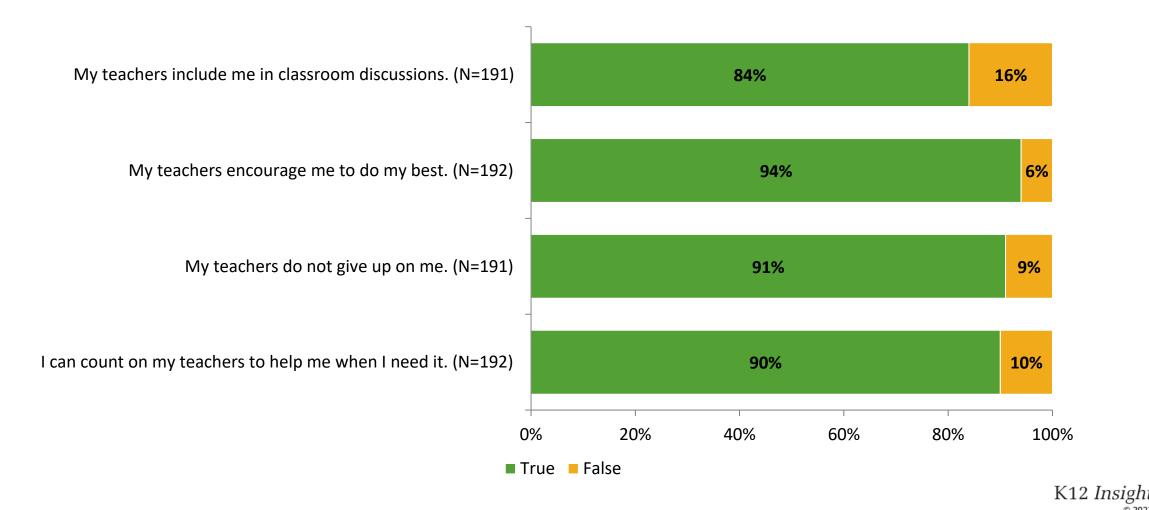

## **Relationships with Adults in School**

Thinking about how you feel/act most of the time, are the following statements true or false?